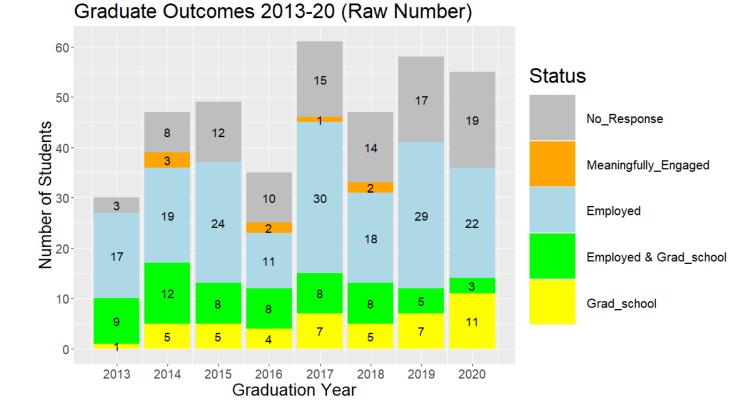

## **BA Graduate Outcomes Legend**

No Response: Student has not provided information on their post-graduation activities.

**Employed**: Student is currently employed.

**Meaningfully Engaged**: Student has not indicated that they have attended graduate school or are currently employed, but they are currently engaged in volunteer work or full-time parenting.

**Employed & Graduate School**: Student is both currently employed and has attended graduate school at any time since graduating Bryn Athyn.

Graduate School: Student has attended graduate school at any time since graduating Bryn Athyn

Notes:

- Data reflects what we currently know about graduates at time of publication (November 2021) via: survey, phone interviews, and social media
- Procedures on data collection are currently being reviewed in order to achieve higher graduate response rates